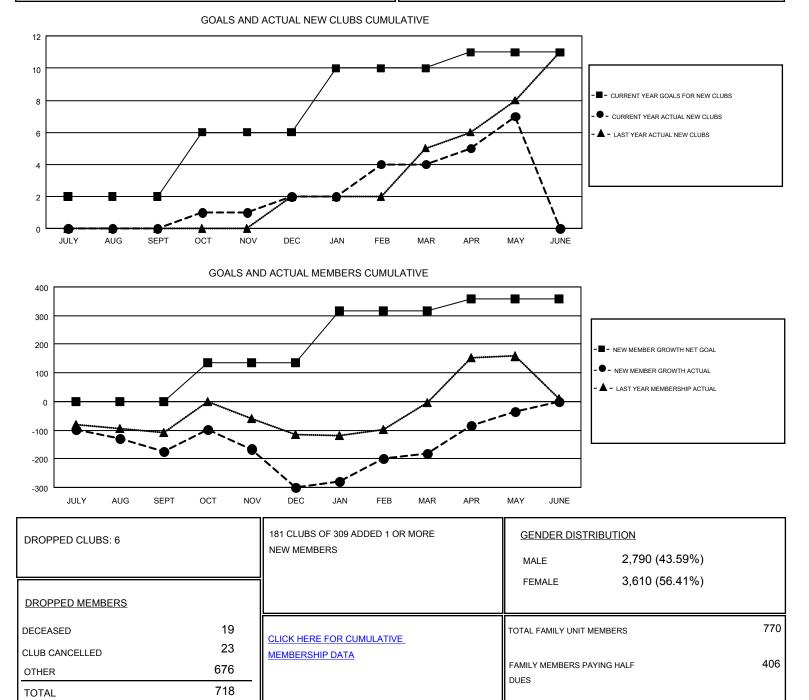

4             | 2         | 4             | OCT/NOV/DEC           | 134                                                            | 185                                                          | 311                                                |
| JAN/FEB/MAR           | 4             | 2         | 0             | JAN/FEB/MAR           | 183                                                            | 203                                                          | 85                                                 |
| APR/MAY/JUNE          | 1             | 3         | 0             | APR/MAY/JUNE          | 42                                                             | 266                                                          | 119                                                |